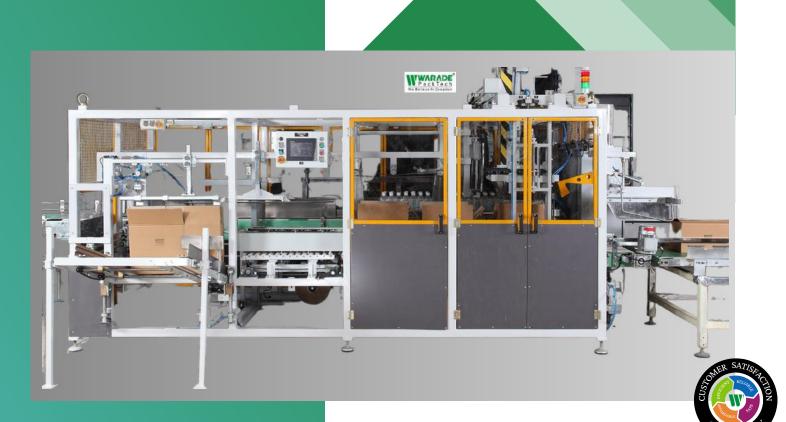

# **COMPACT DESIGN, BIG PERFORMANCE**

Warade Bottle Case Packer is indigenously built to perfectly fit the need of packaging varying shapes of bottles in to cartons with impeccable quality. Moreover, it is designed in a way that provides flexibility to be customised for virtually all conceivable products.

## FEATURES

- > For various types and sizes of cartons
  - Left or Right configuration
- (Magazine loading)
- Adhesive bottom taping
- > Fully Automatic
- > High Speed Up To 25 cases/min
- > Powered case advancing
- > Optimum and Sturdy design
- > Tool free changeover