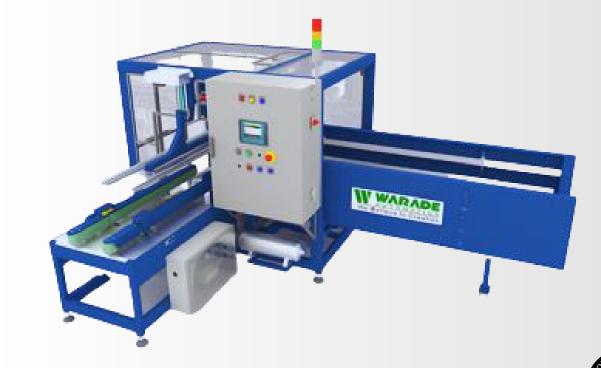

# **COMPACT DESIGN, BIG PERFORMANCE**

Case Erector is a step above of advancement of manual case forming process. It is a solution for forming cartons at high speed to meet soaring demands of either individual or multiple packaging lines. Our highly reliable and durable case erector will eliminate the risk of defaulting and need of co-ordination with multiple contractors; bringing in ease and uniformity in the delivery process and saving a lot of money.

# **FEATURES**

- > For various types and sizes of cartons
  - Left or Right configuration (Magazine loading)
- > Adhesive bottom taping
- Fully Automatic
- ► High Speed Up To 25 cases/min
- > Powered case advancing
- Low and Easy maintenance
- User friendly interface
- Easy integration
- > Optimum and Sturdy design
- Tool free changeover
- Spare Management