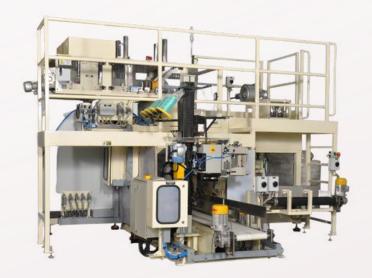

# COMPACT DESIGN, BIG PERFORMANCE

Fast, efficient & cost-effective machine that offers a simple yet fast, efficient and cost-effective solution to do secondary bagging of finished products.

## **FEATURES**

- ➤ Optimum design
- Online recipe selection for different multiple products / SKUs
- ➤ User friendly operator panel
- > Setup Changeover Time-10 mins
- ➤ Multi SKU Recipe selection
- ➤ Uninterrupted sack loading

### **TECHNICAL SPECIFICATIONS**

We have various solutions in Secondary Bagging System:

Random packing pouch in bag

Neat Stacking Pouch in bag

Pouch Range: 50 gm ~ 10 kg