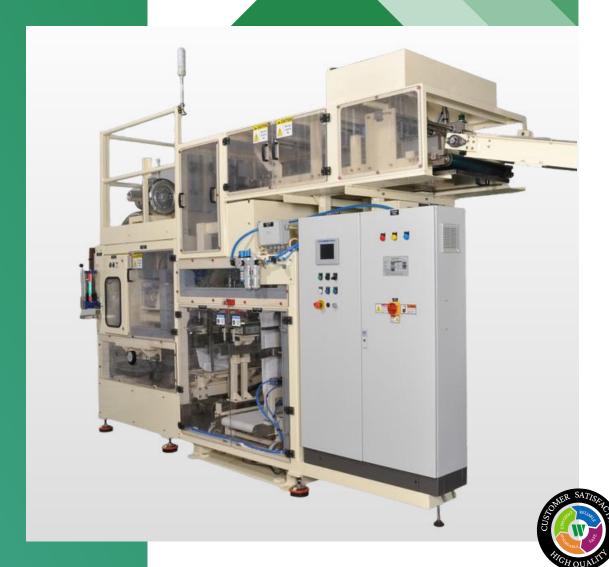

# COMPACT DESIGN, BIG PERFORMANCE

Fast, efficient & cost-effective machine that offers a simple yet fast, efficient and cost-effective solution to do secondary bagging of finished products.

## **FEATURES**

- ➤ Optimum design
- Online recipe selection for different multiple products / SKUs
- ➤ User friendly operator panel
- > Setup Changeover Time-10 mins
- ➤ Multi SKU Recipe selection
- ➤ Uninterrupted sack loading

### **TECHNICAL SPECIFICATIONS**

We have various solutions in Secondary Bagging System:

Random packing pouch in bag

Neat Stacking Pouch in bag

Pouch Range: 50 gm ~ 10 kg