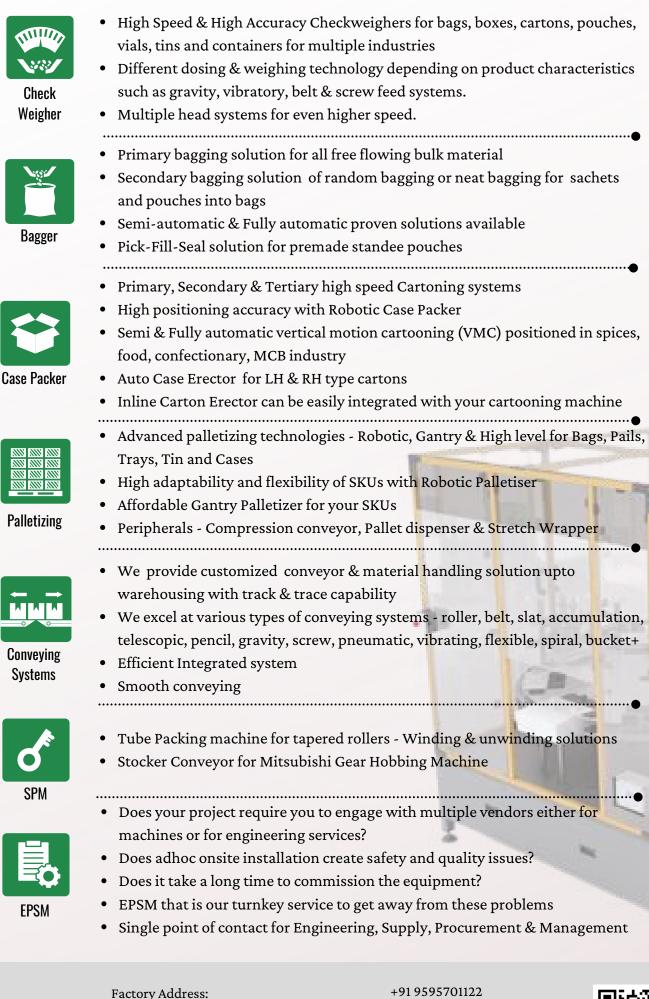

# VERTICAL MOTION CARTONER

# **COMPACT DESIGN, BIG PERFORMANCE**

Vertical Motion Cartoner is innovative solution for packaging of box / mono carton into box / mono carton. This compact and robust machine is complete in itself as it forms the boxes, places the boxes and closes the boxes. Moreover, the modular design has the flexibility to be customised to handle anything from bags to bottles.

## FEATURES

| > | Semi and Fully Automatic-<br>Rotary Motion                        |  |
|---|-------------------------------------------------------------------|--|
| > | Flexibility of feeding system – pick<br>& place, cup filler, etc. |  |
| > | Fully Automatic box formation and closing (tucking/gluing)        |  |
| > | Secondary Packaging i.e. box<br>in box(Optional)                  |  |
| > | Easy Changeover                                                   |  |
| > | Spare Management                                                  |  |
| > | Low and easy maintenance                                          |  |
| > | High Speed Packing                                                |  |

Wide range of Applications in multiple industries including :

#### Food and Dairy

Confectionary, Noodles, Pasta, Coffee, Salad Seasoning, Snacks, Dairy Products, Fish, Flour, Animal Feed & many more.

#### Pharmaceutical

Tablets, Powder, Bags, Blister Packs, Folding Carton, Syrup Bottle & many more.

Logistics / Industry Granules, Fertilizers, Pesticides, Insecticides, Adhesive, Paint & many more.

### FMCG

Soap, Detergent, Personal Care, Hygiene Products & many more.

\*Due to continuous research & development process we reserve right to make modification in design / specification in the equipments